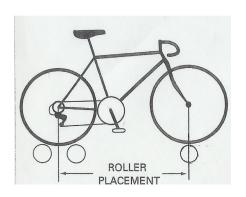

## E-Motion Model H Setup

Your rollers ship fully assembled. All you need to do is make a simple adjustment to fit your bike. Refer to the diagram here, which shows the proper position of the front drum, directly centered beneath the front wheel of the bike.