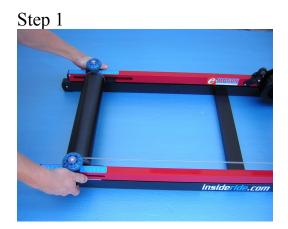

Note: the rollers will only work for bikes with a wheelbase between 36.5 and 42.5 inches

Step 1: Loosen both hand knobs located on the ends of the front drum.

Step 2: Rotate the index knobs to move the drum. They are located in slots next to the front drum. You may rotate both of them at the same time OR alternate from one side to the other, one turn at a time. After you have moved the drum to the desired location, place the bike on the rollers and visually check the position.