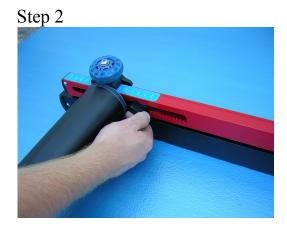

## E-Motion Model H Setup

Your rollers ship fully assembled. All you need to do is make a simple adjustment to fit your bike. Refer to the diagram here, which shows the proper position of the front drum, directly centered beneath the front wheel of the bike.

Note: the rollers will only work for bikes with a wheelbase between 36.5 and 42.5 inches









Step 1: Loosen both hand knobs located on the ends of the front drum.

Step 2: Rotate the index knobs to move the drum. They are located in slots next to the front drum. You may rotate both of them at the same time OR alternate from one side to the other, one turn at a time. After you have moved the drum to the desired location, place the bike on the rollers and visually check the position.

Step 3: Tighten the hand knobs.